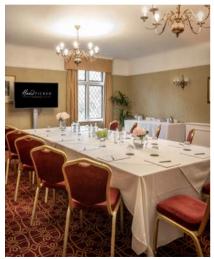

NEW HALL HOTEL & SPA SUTTON COLDFIELD, BIRMINGHAM

|                 | Max Capacity | Cabaret | Classroom | Theatre | U-Shape | Boardroom | Reception | Dining | Dimensions<br>(metres)       | Meeting<br>Rooms | Bedrooms |
|-----------------|--------------|---------|-----------|---------|---------|-----------|-----------|--------|------------------------------|------------------|----------|
| Garden Pavilion | 200          | 120     | 80        | 180     | 50      | 60        | 200       | 150    | L27 x W12 x H3.9             | 6                | 60       |
| Chadwick        | 14           | -       | -         | -       | -       | 14        | -         | -      | L6.8 x W4.9 x H2.8           |                  |          |
| Great Chamber   | 65           | 30      | 18        | 65      | 30      | 30        | 60        | 50     | L11.2 x W5.3 x H6            |                  |          |
| Sir Alfred Owen | 40           | 18      | 18        | 40      | 18      | 18        | 30        | 30     | L6.7 x W7.3 x H2.8           |                  |          |
| Garden Room     | 10           | -       | -         | -       | -       | 10        | -         | 10     | L5.7 x W4.5 x H2.7           |                  |          |
| Oak             | 8            | -       | -         | -       | -       | 8         | -         | 8      | $L4.4\times W4.2\times H2.2$ |                  |          |