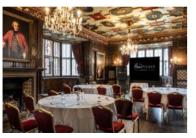

New Hall is a hidden gem set within glorious grounds and located within easy reach of the M6, M42 and the NEC.

Reputed to be the oldest inhabited moated property in England, New Hall has a number of unique venue spaces including the magnificent Great Chamber which was originally built for King Henry VIII. The chamber, with its intricately painted ceiling, original leaded windows and impressive outlook, is a popular historic venue for boardroom and cabaret meetings as well as unique private dining events.