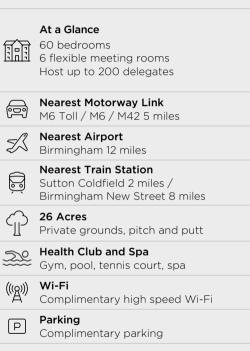

NEW HALL HOTEL & SPA SUTTON COLDFIELD, BIRMINGHAM

|                 | Max Capacity | Cabaret | Classroom | Theatre | U-Shape | Boardroom | Reception | Dining | Dimensions<br>(metres)       | Meeting<br>Rooms | Bedrooms |
|-----------------|--------------|---------|-----------|---------|---------|-----------|-----------|--------|------------------------------|------------------|----------|
| Garden Pavilion | 200          | 120     | 80        | 180     | 50      | 60        | 200       | 150    | L27 x W12 x H3.9             | 6                | 60       |
| Chadwick        | 14           | -       | -         | -       | -       | 14        | -         | -      | L6.8 x W4.9 x H2.8           |                  |          |
| Great Chamber   | 65           | 30      | 18        | 65      | 30      | 30        | 60        | 50     | L11.2 x W5.3 x H6            |                  |          |
| Sir Alfred Owen | 40           | 18      | 18        | 40      | 18      | 18        | 30        | 30     | L6.7 x W7.3 x H2.8           |                  |          |
| Garden Room     | 10           | -       | -         | -       | -       | 10        | -         | 10     | L5.7 x W4.5 x H2.7           |                  |          |
| Oak             | 8            | -       | -         | -       | -       | 8         | -         | 8      | $L4.4\times W4.2\times H2.2$ |                  |          |

New Hall is a hidden gem set within glorious grounds and located within easy reach of the M6, M42 and the NEC.

Reputed to be the oldest inhabited moated property in England, New Hall has a number of unique venue spaces including the magnificent Great Chamber which was originally built for King Henry VIII. The chamber, with its intricately painted ceiling, original leaded windows and impressive outlook, is a popular historic venue for boardroom and cabaret meetings as well as unique private dining events.